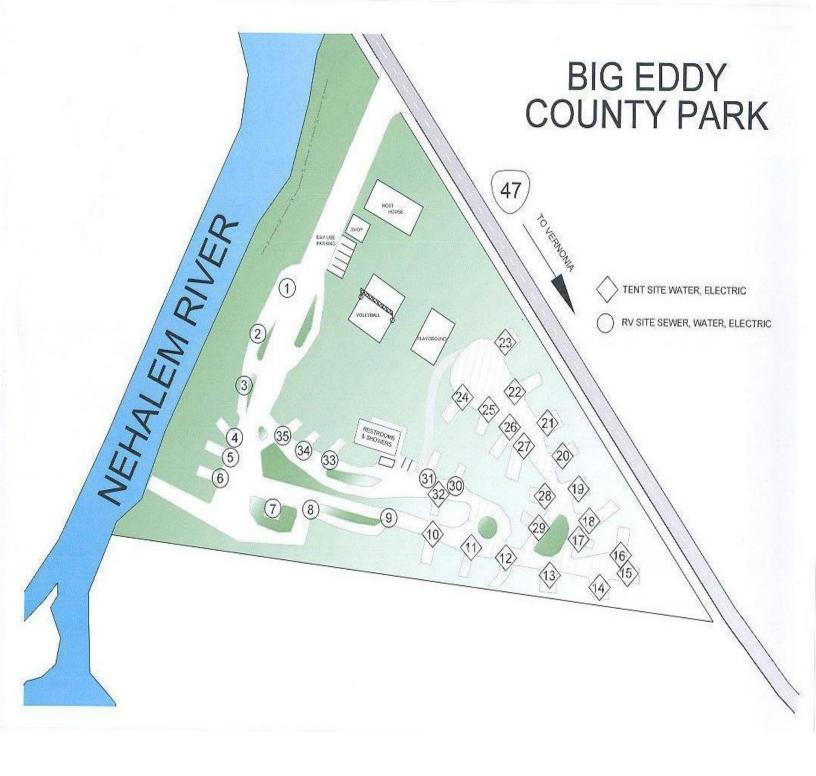

## **BIG EDDY PARK**

Site Details

| Site#                  | Water | Electric | Sewer | Other                                                             |               |
|------------------------|-------|----------|-------|-------------------------------------------------------------------|---------------|
| #1 FHU<br><b>Block</b> | Yes   | Yes      | yes   | 25' Back in (No tents)                                            | Joins w/#2    |
| #2 FHU<br>Block        | Yes   | Yes      | Yes   | 25' pull-thru (Small trailer, camper or pop-up)                   | Joins w/#1    |
| #3 FHU                 | Yes   | Yes      | Yes   | 25' pull-thru or 1 tent                                           |               |
| #4 FHU                 | Yes   | Yes      | Yes   | 48' (No tents)                                                    |               |
| #5 FHU                 | Yes   | Yes      | Yes   | 44' (No tents)                                                    |               |
| #6 FHU                 | Yes   | Yes      | Yes   | 48' large site or 2 tents                                         |               |
| #7 FHU                 | Yes   | Yes      | Yes   | 40' large site or 1 tent                                          |               |
| #8 FHU                 | Yes   | Yes      | Yes   | 30' large site, pull-thru or 2 tents                              | Joins w/ #9   |
| #9 FHU                 | Yes   | Yes      | Yes   | 30' pull-thru or 2 tents                                          | Joins w/ #8   |
| #10                    | Yes   | Yes      | No    | 2-3 tents, open area good for groups                              | No RV/Trailer |
| #11                    | Yes   | Yes      | No    | 2 tents, lots of trees, good for groups                           | No RV/Trailer |
| #12                    | Yes   | Yes      | No    | 20' or 2 tents                                                    |               |
| #13                    | Yes   | Yes      | No    | 32' (No tents)                                                    |               |
| #14                    | Yes   | Yes      | No    | 20' LOTS OF ROCK (No tents)                                       |               |
| #15<br>BLOCK           | Yes   | Yes      | No    | 26' ALL ROCK (No tents)                                           |               |
| #16                    | Yes   | Yes      | No    | 44' or 2 tents                                                    |               |
| #17                    | Yes   | Yes      | No    | 50' or 3-4 tents                                                  |               |
| #18                    | Yes   | Yes      | No    | 50' or 2 tents                                                    |               |
| #19                    | Yes   | Yes      | No    | 50' or 1 tent, trees                                              |               |
| #20                    | Yes   | Yes      | No    | 50' or 1 tent, trees, big site                                    |               |
| #21                    | Yes   | Yes      | No    | 48' or 1 tent, big site                                           |               |
| #22                    | Yes   | Yes      | No    | 50' or 2 tent, nice with shaded trees                             |               |
| #23                    | Yes   | Yes      | No    | 50' or 2 tents, trees, next to playground                         |               |
| #24                    | Yes   | Yes      | No    | 42' or 2 tents                                                    |               |
| #25                    | Yes   | Yes      | No    | 26' No tents, narrow site, best for pickup camper. No grassy area |               |
| #26                    | Yes   | Yes      | No    | 38' (No tents) no trees                                           |               |
| #27                    | Yes   | Yes      | No    | 40' large site                                                    |               |
| #28                    | Yes   | Yes      | No    | 40' or 1 tent                                                     |               |

| #29     | Yes | Yes | No  | 60' Pull-thru or 2 tents, great site needs skill, lots of trees            |  |
|---------|-----|-----|-----|----------------------------------------------------------------------------|--|
| #30 FHU | Yes | Yes | Yes | 60' or 1 tent, good for groups, flat surface next to restrooms             |  |
| #31 FHU | Yes | Yes | Yes | 48' or 1 tent, large site, good for groups, flat surface next to restrooms |  |
| #32     | Yes | Yes | No  | 50' or 3 tents, large site                                                 |  |
| #33 FHU | Yes | Yes | Yes | 44' (No tents) long and big site, flat surface next to restrooms           |  |
| #34 FHU | Yes | Yes | Yes | 44' (No tents) shady, flat surface next to restrooms                       |  |
| #35 FHU | Yes | Yes | Yes | 44' GUEST HOST SITE, flat surface next to restrooms (No tents)             |  |

Block sites are for drop in users

Rate based on: (1) RV with tow vehicle or (1) tent with vehicle. Additional fees may apply for additional tents and/or vehicles. Maximum number of motorized vehicles allowed per site: 2 Updated 10/23/12